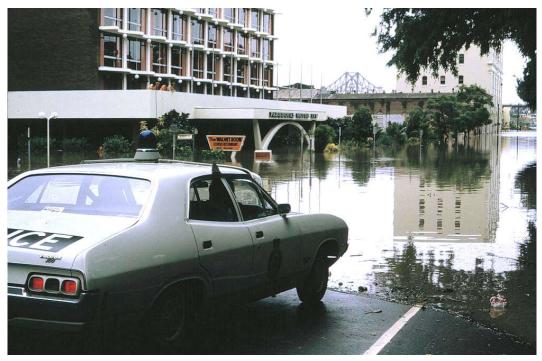

## Brisbane in Flood

Sunday, 28 April 2024

QPS Headquarters, Ground Floor Conference Room, 200 Roma Street. Best to arrive by public transport, please pre-check Bus and Rail timetables. Street parking all round QPS HQ is metered until 7pm. The Queensland Police Museum will be open 10am to 3pm.